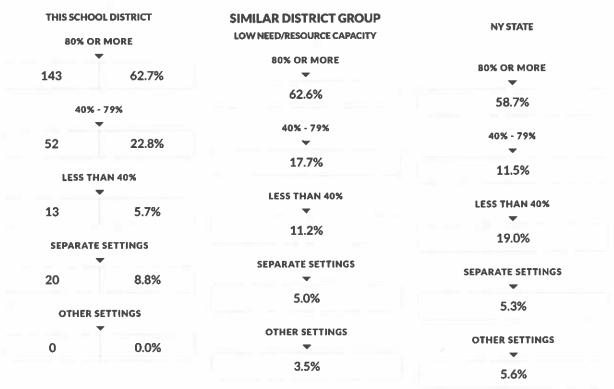

s for transportation, debt service, community service and district-wide administration that are not included in the Instructional Expenditure values for General Education and Special Education. As such, the sum of General Education and Special Education Instructional Expenditures does not equal the Total Expenditures.

## INFORMATION ABOUT STUDENTS WITH DISABILITIES (2018 - 19)

Commissioner's Regulations require reporting students with disabilities by the percent of time they are in general education classrooms and the classification rate of students with disabilities. These data are to be compared with percentages for similar districts and all public schools. The required percentages for this district are reported below.

### STUDENT PLACEMENT (PERCENT OF TIME INSIDE REGULAR CLASSROOM)



The source data for the statistics in this table were reported through the Student Information Repository System (SIRS) and verified in Verification Report 5. The counts are numbers of students reported in the least restrictive environment categories for school-age programs (ages 6-21) on BEDS Day, which is the first Wednesday of the reporting year. The percentages represent the amount of time students with disabilities are in general-education classrooms, regardless of the amount and cost of special-education services they receive. Rounding of percentage values may cause them to sum to a number slightly different from 100%.

## SCHOOL-AGE STUDENTS WITH DISABILITIES CLASSIFICATION RATE

| THIS SCHOOL DISTRICT | SIMILAR DISTRICT GROUP | NY STATE |
|----------------------|-----------------