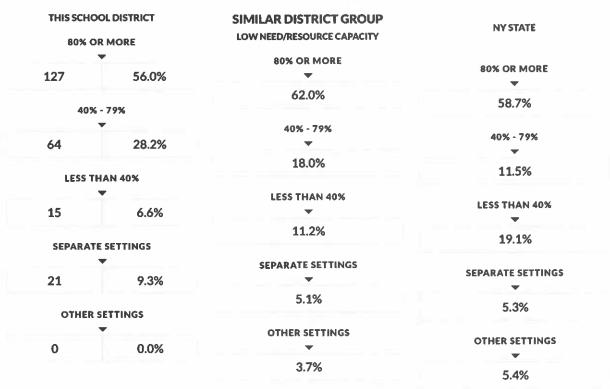

for transportation, debt service, community service and district-wide administration that are not included in the Instructional Expenditure values for General Education and Special Education. As such, the sum of General Education and Special Education Instructional Expenditures does not equal the Total Expenditures.

## INFORMATION ABOUT STUDENTS WITH DISABILITIES (2017 - 18)

Commissioner's Regulations require reporting students with disabilities by the percent of time they are in general education classrooms and the classification rate of students with disabilities. These data are to be compared with percentages for similar districts and all public schools. The required percentages for this district are reported below.

#### STUDENT PLACEMENT (PERCENT OF TIME INSIDE REGULAR CLASSROOM)



The source data for the statistics in this table were reported through the Student Information Repository System (SIRS) and verified in Verification Report 5. The counts are numbers of students reported in the least restrictive environment categories for school-age programs (ages 6-21) on BEDS Day, which is the first Wednesday of the reporting year. The percentages represent the amount of time students with disabilities are in general-education classrooms, regardless of the amount and cost of special-education services they receive. Rounding of percentage values may cause them to sum to a number slightly different from 100%.

## SCHOOL-AGE STUDENTS WITH DISABILITIES CLASSIFICATION RATE

| THIS SCHOOL DISTRICT | SIMILAR DISTRICT GROUP | NY STATE |
|----------------------|-----------------